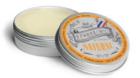

### **Natural Pomade**

The ideal pomade for styling your hair and giving it a light sheen. Natural effect with medium hold that allows for movement. Remove it easily with water. Application: apply a small amount on the hand and rub it for a few seconds. Apply to dry hair and shape it.

Fixation ★★☆☆ Shine ★★☆☆☆