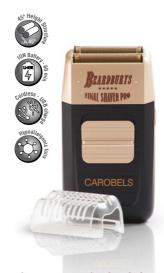

### Shaver PRO Professional Shaver

Professional shaver for head and facial hair. Provides a super-close and long-lasting shave thanks to its double foil: dual-blade assembly (45°) for greater control and comfort. Ideal for fade and tapered haircuts. Each foil contains an ultra-fine blade: the first is a Hitachi blade for precision (cuts the finest of hair) and the second blade is for a soft cut. Hypoallergenic safety guards ensure a smooth cut. Includes a detachable trimmer for beards. Lithium-ion batteries with USB charger. 120-minute charge allows for 80 minutes of runtime. Also works plugged in. Ultra-light: only 95g. For professional barber use.