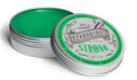

### Strong Pomade

Create natural, flexible styles or use a comb for even greater definition. It is water-soluble and easily removed by washing, leaving no traces of product.

**Application:** apply a small amount on the hand and rub it for a few seconds. Apply to dry or wet hair and shape it.

Fixation ★★★★ Shine ★★★★