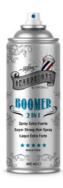

### **Boomer Extra-strong Lacquer**

Set any hairstyle or create volume and make it last all day long with ultra-fast drying. It gives hair a natural finish and protects it from humidity. Light: it wor't flatten or weigh your style down. It brushes out early, leaving no residue. Two sprayers are included to adant to every styling technique. No contains c.f.c.

adapt to every styling technique. No contains c.t.c. Application: apply to dry hair. Spray in short pumps from 15 cm away to set sections using the concentrated sprayer, or apply an all-over spray from 30 cm away to set the whole hairstyle using the diffuser sprayer.

Fixation ★★★★★ Shine ★★☆☆☆