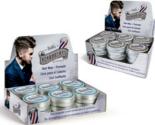

### Beardburys Pack x6

6 Pack of Beardburys products in beer pack format, ideal to use as an exhibitor or to surprise with a very original gift.

Dimensions: 19,5 x 22 x 13 cm. (width x height x depth)