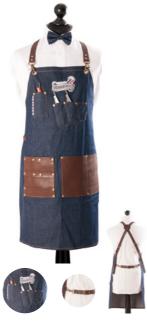

### **Wild West Style Barber Apron**

Barber apron made in denim and imitation leather. Resistant and flexible. One size fits with adjustable straps that could be removed for easy cleaning. Washable. It has 4 small pockets at the top for combs and scissors, a towel holder and two large pockets at the bottom, one of them with scissors carriers. A style reminiscent of genuine barbers.