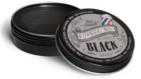

### Color Hair Wax - Black

Color wax to cover or hide the first signs of grey hairs. Medium hold. Lasts until hair is washed. Natural glow. The more quantity, the more coverage. Application: apply a small amount on the hand and rub it for a few seconds. Apply to dry hair and shape it.

Fixation ★★☆☆ Shine ★★☆☆☆