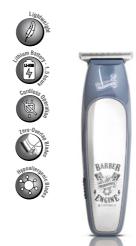

### **T-Blade Detailer Trimmer**

Specially designed for precision cutting and trimming around the face, sideburns and neck area. Suitable for hair and beards. Its T-blade allows number 0 cuts and its reduced size and weight make it extremely easy to manage and ideal for hair-tattooing. Adjustable cutting length from 0 to 12mm by attaching one of the 4 changeable plastic combs of 3, 6, 9 and 12mm. Powerful 5500 rpm motor suitable for intensive and continuous use in barber shops. Its two stainless steel blades are hypoallergenic and resistant. Its lithium battery allows it to work cordlessly for 1 hour 30 minutes after a full charge (charge time: 3 hours). Weight: 130g. Cable length 1.4m.