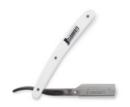

### **Barber Razor - Eco Safety**

Made of stainless steel. Its lightness and ergonomic shape make it the ideal tool for traditional shaving shaving. It guarantees hygienic, closer shave and with less irritation on the skin.

**Mode of use:** apply shaving cream or outliner emulsion and shave leaving it to slide, without pressing.