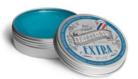

### Extra Pomade

Break every rule with the most daring styles: there are no boundaries. Extremely long-lasting, one application lasts 24 hours. Shine and natural finish. **Application**: apply a small amount on the hand and rub it for a few seconds. Apply to dry or wet hair and shape it.

Fixation ★★★★★ Shine ★★★★

100ml