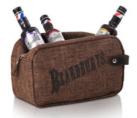

### Beardburys Pack x6

6 Pack of Beardburys products in beer pack format, ideal to use as an exhibitor or to surprise with a very original gift.

Dimensions: 19,5 x 22 x 13 cm. (width x height x depth)

## Merchandising

**Beardburys Coaster** 

**Barber Grip** 

**Beardburys T-Shirt** 

**Product Pack - Vanity Case** 

**Beardburys Keychain** 

**Beardburys Candies** 

100x40 mm / 50x39 mm **Beardburys Silicone Drop** 