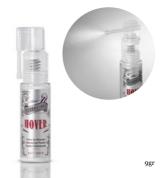

### **Hover Volumising Powder**

Volumising and mattifying powder that allows you to add body and texture to fine hair and volume to styles, giving immediate maximum uplift. Matte finish in a gravity-defying effect with natural, flexible hold.

Application: hold down the applicator and shake evenly over dry hair at a distance of 5cm. Can be used in combination with other Beardburys styling products.

Fixation ★★★☆ Shine ☆☆☆☆☆