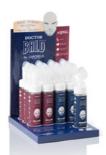

### **Doctor Bald Exhibitor**

Desktop exhibitor for the hair care line for bald men, Doctor Bald. Capacity to exhibit 13 products. **Dimensions:** 23,5 x 38 x 37 cm. (width x height x depth)