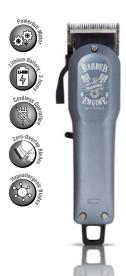

### **Fade PRO Professional Clipper**

Professional clipper specially designed for fade-technique styles. Cutting length adjustable from 1 to 3.5mm. Also includes 4 changeable plastic combs of 3, 6, 10 and 13mm. Ease of use and quickly adjustable clipping lengths makes them an extremely versatile and essential tool for any barbering technique. Powerful 5500 rpm motor suitable for intensive and continuous use in barber shops. Their two stainless steel blades are hypoallergenic and resistant, with zero gap. Their lithium battery allows them to work cordlessly for 3 hours after a full charge (charge time: 3 hours). Weight: 260g. Cable length 1.4m.