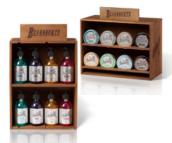

### **Beardburys Displays**

Desktop exhibitors for the Beardburys lines. Available in two models: beard and hair.

 $\textbf{Dimensions:} \ 30 \ x \ 42 \ x \ 12,5 \ cm. \ (width \ x \ height \ x \ depth)$ 