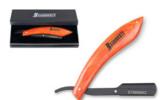

### Barber Razor - Deluxe Edition

Made of stainless steel. Its lightness and ergonomic shape make it the ideal tool for traditional shaving shaving. It guarantees hygienic, closer shave and with less irritation on the skin.

**Mode of use:** apply shaving cream or outliner emulsion and shave leaving it to slide, without pressing.