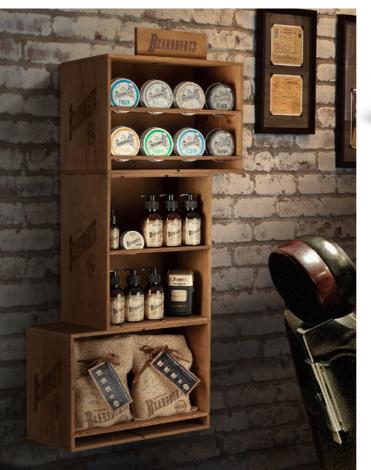

### **Beardburys Wooden Exhibitor**

Vintage style wooden exhibitor. Stackable modules on the floor or hung. Versatile and decorative. Suitable to all Beardburys' product lines.

**Dimensions:** 38 x 29 x 19 cm. (width x height x depth)