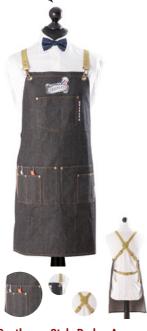

Barber apron made in denim and imitation leather. Resistant and flexible. One size fits with adjustable straps that could be removed for easy cleaning. Washable. It has 3 large pockets with splits for combs and other tools. It has a towel holder and a scissors carrier. A touch of elegance for the most exclusive barber shops.