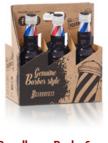

### Beardburys Pack x6

6 Pack of Beardburys products in beer pack format, ideal to use as an exhibitor or to surprise with a very original gift.

Dimensions: 19,5 x 22 x 13 cm. (width x height x depth)