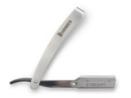

### Barber Razor - Inox Safety

Made of stainless steel. Its lightness and ergonomic shape make it the ideal tool for traditional shaving shaving. It guarantees hygienic, closer shave and with less irritation on the skin. Stainless steel handle. **Mode of use:** apply shaving cream or outliner emulsion and shave leaving it to slide, without pressing.