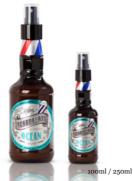

### Ocean - Sea salt spray

Sea salt spray to create tousled styles with a matte finish. Create the easiest surfer look with a strong hold that will last all day, Ideal for long and medium-length hair.

Application: spray evenly over hair and shape your chosen style with your hands.

Fixation ★★★☆ Shine ☆☆☆☆☆