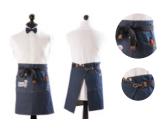

### **Urban Style Barber Apron**

Barber apron from the waist made in denim and imitation leather. Resistant and flexible. One size fits with adjustable straps. Easy cleaning. Washable. It has 2 large pockets with splits for combs and other tools. It has a towel holder and a scissors carrier. Because cosmopolitan and traditional are the keys to success barber.