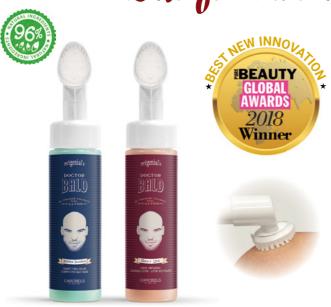

### Doctor Bald · Shampoo

Purifying shampoo specifically formulated to clean and care of the scalp. Ultra-gentle formula, free of sulphates and parabens, containing natural extracts that soothe and relax the scalp, providing a depth clean and the removal of sebum. PATENTED ultra-clean applicator.

Way of use: apply 3 to 5 dispenser pushes of product directly onto the head. Use the Ultra-clean applicator to carry out a circular massage. Rinse with water. Enjoy the experience of a sparkling clean head.

### All the media talk about this: written and digital press, radio, television, blogs!!

Hydrating cleansing lotion with a fresh and calming effect. Ultra-gentle paraben-free formula, containing natural extracts that soothe and relax the scalp. Suitable for daily use. PATENTED Ultra Clean applicator

**Doctor Bald · Lotion** 

Way of use: apply 4 to 8 dispenser pushes of product directly onto the head. Use the Ultra-clean applicator to carry out a circular massage. Dry with a towel. Enjoy the experience of a sparkling clean head