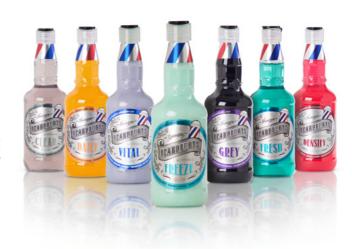

### Hair Care

Clear Shampoo

Purifying and calming shampoo that effectively removes excess oils and prevents microbe growth. Gentle formula with extracts of thyme, mint and ginseng. Respects the pH balance and reduces itching and irritation. Clean, glossy, flowing hair.

### **Vital Shampoo**

Anti-dandruff shampoo for sensitive scalps, with peeling effect. Boosts oxygenation of the scalp, reduces flaking and fights the micro-organisms that cause dandruff. Formula with aloe vera, tea tree and mint extracts. For a fresh, healthy and itch-free scalp.

### Freeze Conditioner

Refreshing conditioner based on citrus fruits and essential oils with moisturising and toning action. Hair is left soft, hydrated and free of frizz. It can be used after shampooing for a fresh effect and to boost hydration. or before using Vital anti-dandruff shampoo to allow its humectant action to prepare the scalp.

### Fresh Shampoo

Shampoo with menthol extract that offers a refreshing sensation for the scalp. Ideal for using after doing exercise, also due to its purifying thyme. Its formula, rich in Aloe vera, conditions hair leaving it softer and nourished. Free from parabens.

### **Densify Shampoo**

Thickening shampoo that helps to stop hair loss. Its formula is rich in caffeine which activates microcirculation and encourages the cellular oxygenation of the scalp. Aloe vera conditions hair leaving it soft and nourished. Mentholated aroma for a fresh sensation. Free from parabens.

### **Daily Shampoo**

Soft frequent use shampoo, sulfate- and parabenfree, for maximum scalp care. Antioxidising vitamin E for healthier hair. Mentholated aroma for a fresh sensation. Contains thyme to purify and deep clean. Suitable for sensible scalps.

**Grey Shampoo** 

Shampoo specifically for white and grey hair. Contains shade-highlighting pigments. Enriched formula with a refined mix of oils, Aloe vera and thyme to nourish hair and leave it silky, purifying the scalp.