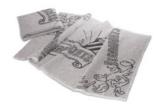

### Barber's Towel

Ultra-absorbent cotton towel, specific for barbershops. Soft touch. Grey color. Easy to wash. 2 sizes available. 80% cotton + 20% polyester.

Big towel: 50x100cm Small towel: 30x50cm

Old School style cutting cape made of cotton and polyester. Extra large size. Impermeable and made with a special fabric to repel hair. Adjustable silicone anti-hair closure with velcro.