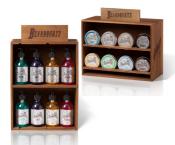

#### Beardburys Wooden Exhibitor

Vintage style wooden exhibitor. Stackable modules on the floor or hung. Versatile and decorative. Suitable to all Beardburys' product lines. Dimensions: 38 x 29 x 19 cm. (width x height x depth)

#### **Beardburys Displays**

Desktop exhibitors for the Beardburys lines. Available in two models: beard and hair. Dimensions: 30 x 42 x 12,5 cm. (width x height x depth)

#### BeardburysHairwaxesExhibitor

Desktop exhibitor for Beardburys line of hair waxes and pomades. Available in two formats: a) Waxes 100ml: capacity for 12 products. b) Waxes 15ml: capacity for 18 products.