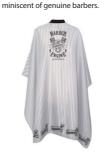

#### **Pistons Cutting Cape**

New School style cutting cape made of cotton and polyester. Extra large size. Impermeable and made with a special fabric to repel hair. Adjustable silicone anti-hair closure with velcro

Dimensions: 128x148cm