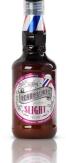

#### Slight - Styling Cream

Styling cream with a light hold and a natural finish. Adds density and volume to your hair. Its creamy texture makes it easy to apply. Ideal for giving body to fine hair and controlling frizz in curly hair.

Application: spread a small amount over the hands and apply evenly to dry or wet hair, then comb through.

Fixation ★★☆☆☆ Shine ★★★☆☆

400ml