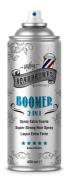

#### **Boomer Extra-strong Lacquer**

Set any hairstyle or create volume and make it last all day long with ultra-fast drying. It gives hair a natural finish and protects it from humidity. Light: it won't flatten or weigh your style down. It brushes out easily, leaving no residue. Two sprayers are included to adapt to every styling technique. No contains c.f.c.

Application: apply to dry hair. Spray in short pumps from 15 cm away to set sections using the concentrated sprayer, or apply an all-over spray from 30 cm away to set the whole hairstyle using the diffuser sprayer.

Fixation ★★★★★ Shine ★★☆☆☆