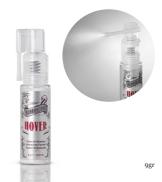

#### Hover Volumising Powder

Volumising and mattifying powder that allows you to add body and texture to fine hair and volume to styles, giving immediate maximum uplift. Matte finish in a gravity-defying effect with natural, flexible hold.

Application: hold down the applicator and shake evenly over dry hair at a distance of 5cm. Can be used in combination with other Beardburys styling products.

Fixation ★★★★☆ Shine ☆☆☆☆☆