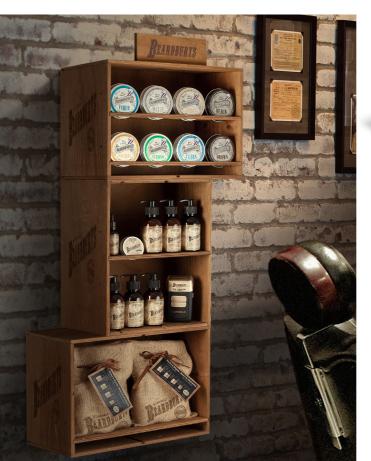

#### Beardburys Wooden Exhibitor

Vintage style wooden exhibitor. Stackable modules on the floor or hung. Versatile and decorative. Suitable to all Beardburys' product lines. Dimensions: 38 x 29 x 19 cm. (width x height x depth)