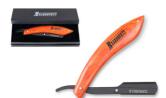

Made of stainless steel. Its lightness and ergonomic shape make it the ideal tool for traditional shaving shaving. It guarantees hygienic, closer shave and with less irritation on the kin

Mode of use: apply shaving cream or outliner emulsion and shave leaving it to slide, without pressing.

#### Barber Razor - Eco Safety

Made of stainless steel. Its lightness and ergonomic shape make it the ideal tool for traditional shaving shaving. It guarantees hygienic, closer shave and with less irritation on the skin

Mode of use: apply shaving cream or outliner emulsion and shave leaving it to slide, without pressing.