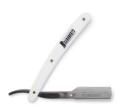

#### Barber Razor - Inox Safety

Made of stainless steel. Its lightness and ergonomic shape make it the ideal tool for traditional shaving shaving. It guarantees hygienic, closer shave and with less irritation on the skin. Stainless steel handle.

Mode of use: apply shaving cream or outliner emulsion and shave leaving it to slide, without pressing.