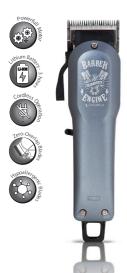

#### Fade PRO Professional Clipper

Professional clipper specially designed for fade-technique styles. Cutting length adjustable from 1 to 3.5mm. Also includes 4 changeable plastic combs of 3, 6, 10 and 13mm. Ease of use and quickly adjustable clipping lengths makes them an extremely versatile and essential tool for any barbering technique. Powerful 5500 rpm motor suitable for intensive and continuous use in barber shops. Their two stainless steel blades are hypoallergenic and resistant, with zero gap. Their lithium battery allows them to work cordlessly for 3 hours after a full charge (charge time: 3 hours). Weight: 260g. Cable length 1.4m.