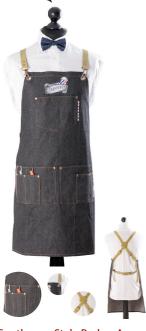

#### **Urban Style Barber Apron**

Barber apron from the waist made in denim and imitation leather. Resistant and flexible. One size fits with adjustable straps. Easy cleaning. Washable. It has 2 large pockets with splits for combs and other tools. It has a towel holder and a scissors carrier. Because cosmopolitan and traditional are the keys to success barber.

leather. Resistant and flexible. One size fits

with adjustable straps that could be removed

for easy cleaning. Washable, It has 4 small poc-

kets at the top for combs and scissors, a towel

holder and two large pockets at the bottom,

one of them with scissors carriers. A style re-

#### Barber apron made in denim and imitation Barber's Towel

Ultra-absorbent cotton towel, specific for barbershops. Soft touch. Grey color. Easy to wash. 2 sizes available. 80% cotton + 20% polyester. Big towel: 50x100cm Small towel: 30x50cm