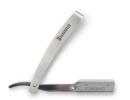

#### Barber Razor - Eco Safety

Made of stainless steel. Its lightness and ergonomic shape make it the ideal tool for traditional shaving shaving. It guarantees hygienic, closer shave and with less irritation on the skin

Mode of use: apply shaving cream or outliner emulsion and shave leaving it to slide, without pressing.