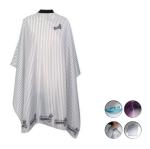

#### **Beardburys Cutting Cape**

Old School style cutting cape made of cotton and polyester. Extra large size. Impermeable and made with a special fabric to repel hair. Adjustable silicone anti-hair closure with velcro

Dimensions: 128x148cm