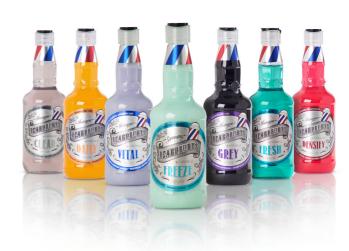

### Hair Care —

Clear Shampoo

Purifying and calming shampoo that effectively removes excess oils and prevents microbe growth. Gentle formula with extracts of thyme, mint and ginseng. Respects the pH balance and reduces itching and irritation. Clean, glossy, flowing hair.

#### Vital Shampoo

Anti-dandruff shampoo for sensitive scalps, with peeling effect. Boosts oxygenation of the scalp, reduces flaking and fights the micro-organisms that cause dandruff. Formula with aloe vera, tea tree and mint extracts. For a fresh, healthy and itch-free scalp.

#### Freeze Conditioner

100/330/1000ml

Refreshing conditioner based on citrus fruits and essential oils with moisturising and toning action. Hair is left soft, hydrated and free of frizz. It can be used after shampooing for a fresh effect and to boost hydration, or before using Vital anti-dandruff shampoo to allow its humectant action to prepare the scalp.

Fresh Shampoo

Shampoo with menthol extract that offers a refreshing sensation for the scalp. Ideal for using after doing exercise, also due to its purifying thyme. Its formula, rich in Aloe vera, conditions hair leaving it softer and nourished. Free from parabens.

#### **Densify Shampoo**

Thickening shampoo that helps to stop hair loss. Its formula is rich in caffeine which activates microcirculation and encourages the cellular oxygenation of the scalp. Aloe vera conditions hair leaving it soft and nourished. Mentholated aroma for a fresh sensation. Free from parabens.

#### **Grey Shampoo**

Shampoo specifically for white and grey hair. Contains shade-highlighting pigments. Enriched formula with a refined mix of oils, Aloe vera and thyme to nourish hair and leave it silky, purifying the scalp.