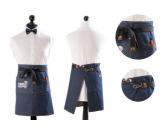

#### Barber apron made in denim and imitation Barber's Towel

Ultra-absorbent cotton towel, specific for barbershops. Soft touch. Grey color. Easy to wash. 2 sizes available. 80% cotton + 20% polyester. Big towel: 50x100cm Small towel: 30x50cm