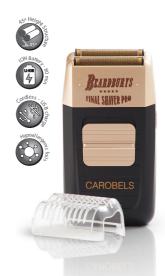

#### Shaver PRO Professional Shaver

Professional shaver for head and facial hair. Provides a super-close and long-lasting shave thanks to its double foil: dual-blade assembly (45°) for greater control and comfort. Ideal for fade and tapered haircuts. Each foil contains an ultra-fine blade: the first is a Hitachi blade for precision (cuts the finest of hair) and the second blade is for a soft cut. Hypoallergenic safety guards ensure a smooth cut. Includes a detachable trimmer for beards. Lithium-ion batteries with USB charger. 120-minute charge allows for 80 minutes of runtime. Also works plugged in. Ultra-light: only 95g. For professional barber use.