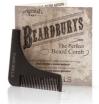

#### The Perfect Beard Comb

Comb for beard. Shape the line of the neck and cheek of your beard in minutes. Easy, simple and always perfect.

Mode of use: place it on the neck, cheek or knob line and use a trimmer, a razor or scissors to trim the beard to the desired shape.