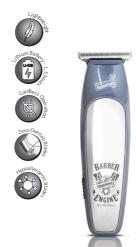

#### **T-Blade Detailer Trimmer**

Specially designed for precision cutting and trimming around the face, sideburns and neck area. Suitable for hair and beards. Its T-blade allows number 0 cuts and its reduced size and weight make it extremely easy to manage and ideal for hair-tattooing. Adjustable cutting length from 0 to 4mm by attaching one of the 3 changeable plastic combs of 2, 3 and 4 mm. Powerful 5500 rpm motor suitable for intensive and continuous use in barber shops. Its two stainless steel blades are hypoallergenic and resistant. Its lithium battery allows it to work cordlessly for 1 hour 30 minutes after a full charge (charge time: 3 hours). Weight: 130g. Cable length 1.4m.