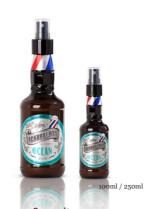

#### Ocean - Sea salt spray

Sea salt spray to create tousled styles with a matte finish. Create the easiest surfer look with a strong hold that will last all day. Ideal for long and medium-length hair.

Application: spray evenly over hair and shape your chosen style with your hands.

Fixation ★★★★☆ Shine ☆☆☆☆☆

Fixation ~