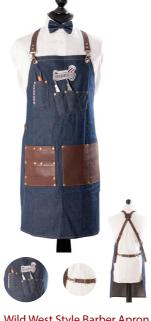

#### Gentleman Style Barber Apron

Barber apron made in denim and imitation leather. Resistant and flexible. One size fits with adjustable straps that could be removed for easy cleaning. Washable. It has 3 large pockets with splits for combs and other tools. It has a towel holder and a scissors carrier. A touch of elegance for the most exclusive barber shops.