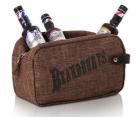

#### Beardburys Pack x6

6 Pack of Beardburys products in beer pack format, ideal to use as an exhibitor or to surprise with a very original gift.

Dimensions: 19,5 x 22 x 13 cm. (width x height x depth)